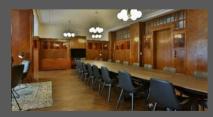

## **CONFERENCE ROOM**

- · Original room from 1927
- · size of the room 98m<sup>2</sup>
- · big boardroom table with 20 seats
- · movable LOEWE flat-screen TV
- · beamer and screen
- · free Wi-Fi connection
- · relax zone
- · own small kitchen
- · own cloakroom