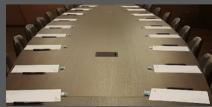

## **CONFERENCE ROOM**

- · Original room from 1927
- · size of the room 98m<sup>2</sup>
- · big boardroom table with 20 seats
- · movable LOEWE flat-screen TV
- · beamer and screen
- · free Wi-Fi connection
- · relax zone
- · own small kitchen
- · own cloakroom