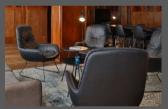

## **CONFERENCE ROOM**

- · Original room from 1927
- · size of the room 98m<sup>2</sup>
- · big boardroom table with 20 seats
- · movable LOEWE flat-screen TV
- · beamer and screen
- · free Wi-Fi connection
- · relax zone
- · own small kitchen
- · own cloakroom