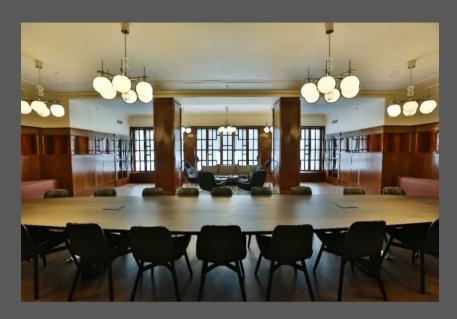

## **CONFERENCE ROOM**

- · Original room from 1927
- · size of the room 98m<sup>2</sup>
- · big boardroom table with 20 seats
- · movable LOEWE flat-screen TV
- · beamer and screen
- · free Wi-Fi connection
- · relax zone
- · own small kitchen
- · own cloakroom